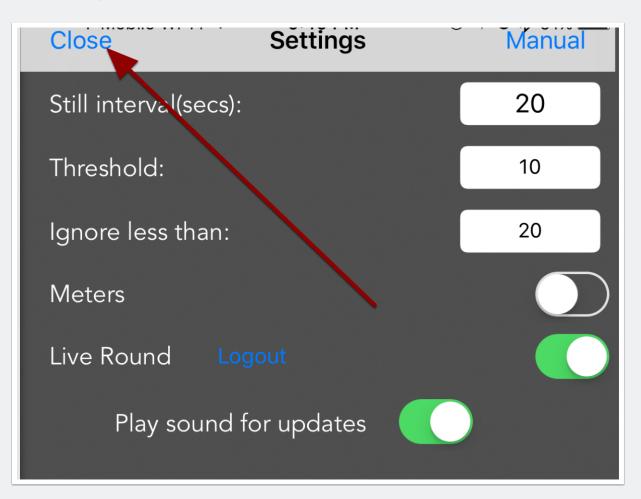

#### **Live Round - Player setup**

Live round is a feature that allows one person to view a round in progress from another phone. For live round to work, both users must log into the same <u>box account</u> from Backtrack Golf.

Sign up for a free box account here.

You only have to sign into box.com and turn on Live Round once. After that it will work automatically.

#### Run Backtrack golf and press the Start button



#### Access the settings window

Press the settings icon on the top right.



#### **Turn Live Round ON**

Turn Live Round on.



#### Sign into box.com or get an account if you don't have one.

If you don't have a box account you can create one here.



#### Close the settings window.

Close the settings window



#### Live mode is On and will stay on every time you play a round.

If you are going to play now, just press the Home button and play your round. Otherwise you can press Done to stop tracking and close this window. When you are going to play your round, just run Backtrack Golf and press the Start button. Live Round will work automatically!