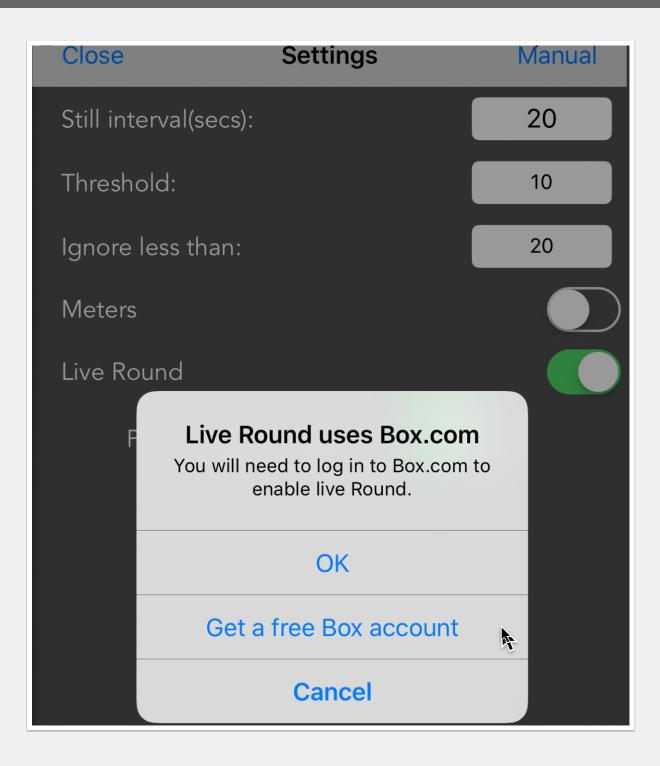

#### Sign into box.com or get an account if you don't have one.

If you don't have a box account you can create one here.