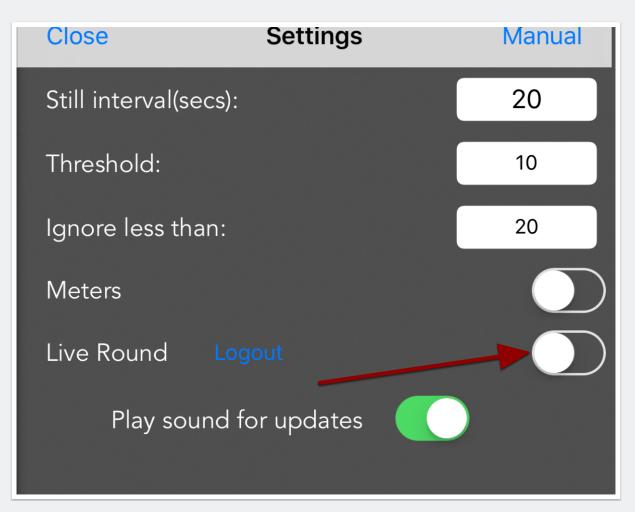

#### **Live Round - Player setup**

Live round is a feature that allows one person to view a round in progress from another phone. For live round to work, both users must log into the same <u>box account</u> from Backtrack Golf.

Sign up for a free box account here.

You only have to sign into box.com and turn on Live Round once. After that it will work automatically.

#### Run Backtrack golf and press the Start button



#### Access the settings window

Press the settings icon on the top right.



#### **Turn Live Round ON**

Turn Live Round on.



#### Sign into box.com or get an account if you don't have one.

If you don't have a box account you can create one here.



#### Close the settings window.

Close the settings window



#### Live mode is On and will stay on every time you play a round.

If you are going to play now, just press the Home button and play your round. Otherwise you can press Done to stop tracking and close this window. When you are going to play your round, just run Backtrack Golf and press the Start button. Live Round will work automatically!