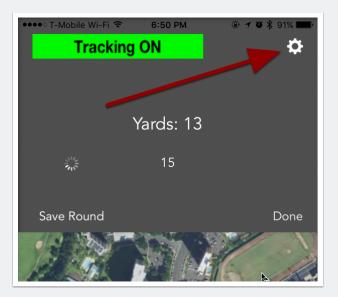

#### **Live Round - Player setup**

Live round is a feature that allows one person to view a round in progress from another phone. For live round to work, both users must log into the same <u>box account</u> from Backtrack Golf.

Sign up for a free box account here.

You only have to sign into box.com and turn on Live Round once. After that it will work automatically.

#### Run Backtrack golf and press the Start button



#### Access the settings window

Press the settings icon on the top right.



#### **Turn Live Round ON**

Turn Live Round on.



#### Sign into box.com or get an account if you don't have one.

If you don't have a box account you can create one here.



#### Close the settings window.

Close the settings window



#### Live mode is On and will stay on every time you play a round.

If you are going to play now, just press the Home button and play your round. Otherwise you can press Done to stop tracking and close this window. When you are going to play your round, just run Backtrack Golf and press the Start button. Live Round will work automatically!